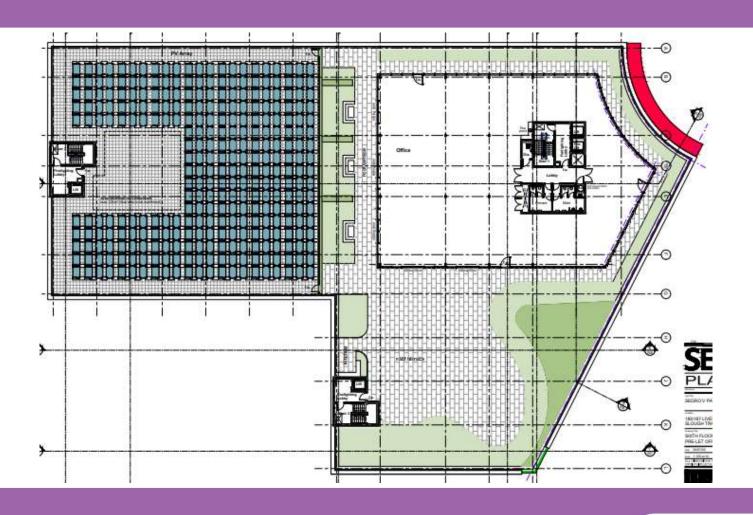

View of site from Liverpool Rd





#### Land Uses





#### Infrastructure & Constraints





#### The Development

Full planning application for the construction of a 7-storey building for a café (Class E (b)), office (Class E (g) (i)), light industrial (Class E (g) (iii)), general industrial (Class B2) and storage and distribution (Class B8) uses with ancillary office floorspace, means of access, servicing and loading facilities, car and cycle parking facilities, substation, drainage, public realm and landscaping, boundary treatments and other ancillary works.





# The Development





# Proposed Site Plan





#### Ground Floor Plan





#### First Floor Plan (Offices) + Car Park





### Levels 3-5 – Workshop Units





#### 6<sup>th</sup> Floor Plan (Offices + Roof Terrace + PVs)





# Materials + Design



Curtain walling to entrance façade will be facetted. Radius of façade is 16.5m. Angle between adjacent mullions is 5°. If glazing was curved, the centre of each glazed panel would only be offset by 17mm from its edge.



Porcelain paying tiles



# Materials + Design



(to match Bedford Avenue carpark)

Glass panels: Profilit glass



4.5.2 Palette of colours used in the façades of the building:





## CGIs (Eastern View from Buckingham Ave)





## View Looking South along Liverpool Road





# View from Leigh Road Park





### End