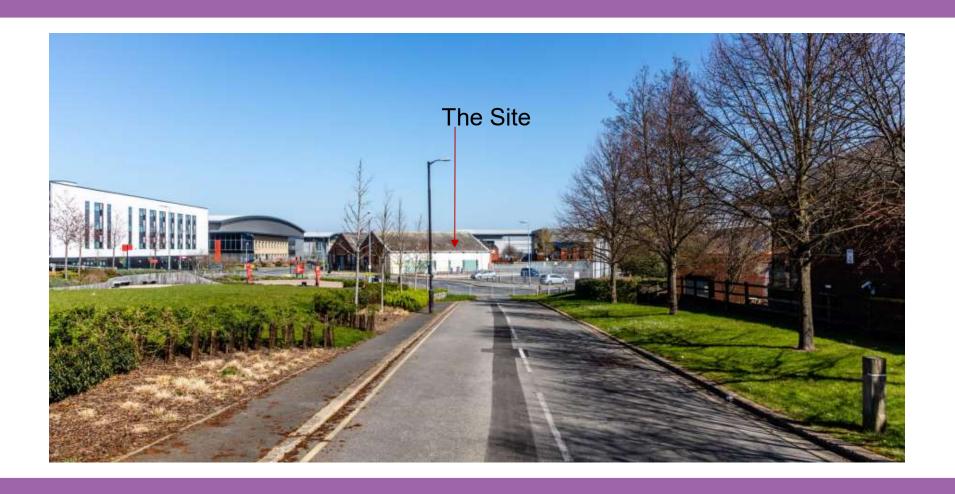

# 183-187 Liverpool Road P/19650/000



#### Site Location Plan





#### Site Location Plan





# Aerial Photograph of Site





# Aerial Photograph of Site





## View of site from Buckingham Ave





## View of site from Leigh Road Park





## View of site from Liverpool Rd





#### Land Uses





#### Infrastructure & Constraints





#### The Development

Full planning application for the construction of a 7-storey building for a café (Class E (b)), office (Class E (g) (i)), light industrial (Class E (g) (iii)), general industrial (Class B2) and storage and distribution (Class B8) uses with ancillary office floorspace, means of access, servicing and loading facilities, car and cycle parking facilities, substation, drainage, public realm and landscaping, boundary treatments and other ancillary works.





# The Development





# Proposed Site Plan





#### Ground Floor Plan





#### First Floor Plan (Offices) + Car Park





### Levels 3-5 – Workshop Units





#### 6<sup>th</sup> Floor Plan (Offices + Roof Terrace +