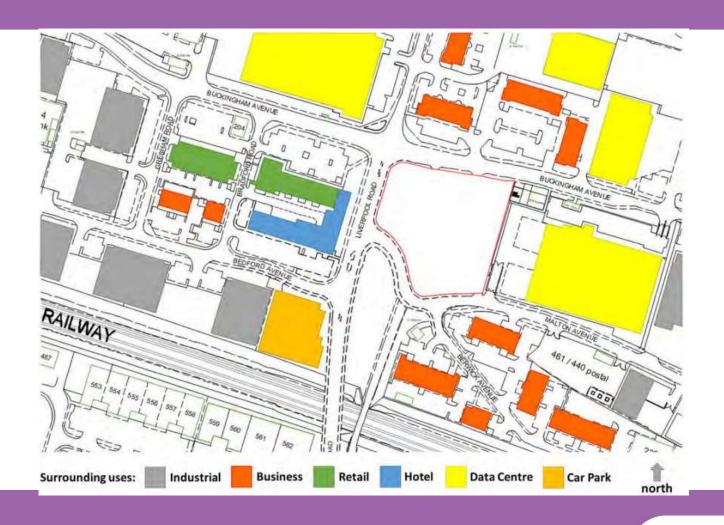

# 183-187 Liverpool Road P/19650/000



#### Site Location Plan





#### Site Location Plan





# Aerial Photograph of Site





# Aerial Photograph of Site





## View of site from Buckingham Ave





## View of site from Leigh Road Park





## View of site from Liverpool Rd





#### Land Uses





#### Infrastructure & Constraints





#### The Development

Full planning application for the construction of a 7-storey building for a café (Class E (b)), office (Class E (g) (i)), light industrial (Class E (g) (iii)), general industrial (Class B2) and storage and distribution (Class B8) uses with ancillary office floorspace, means of access, servicing and loading facilities, car and cycle parking facilities, substation, drainage, public realm and landscaping, boundary treatments and other ancillary works.





# The Development





# Proposed Site Plan





#### Ground Floor Plan





#### First Floor Plan (Offices) + Car Park





### Levels 3-5 – Workshop Units





#### 6<sup>th</sup> Floor Plan (Offices + Roof Terrace + PVs)





# Materials + Design



Curtain walling to entra