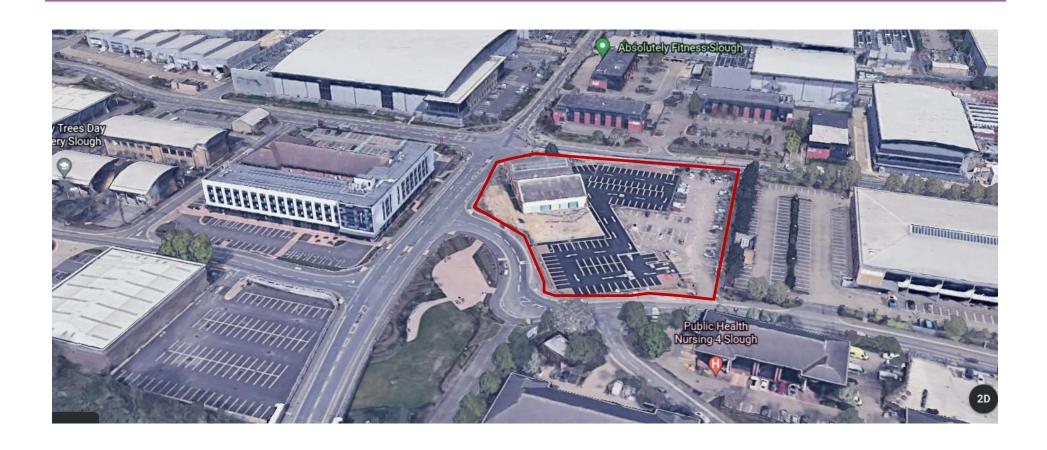

# 183-187 Liverpool Road P/19650/000



#### Site Location Plan





#### Site Location Plan





# Aerial Photograph of Site





# Aerial Photograph of Site





## View of site from Buckingham Ave





## View of site from Leigh Road Park





## View of site from Liverpool Rd





#### Land Uses





#### Infrastructure & Constraints





#### The Development

Full planning application for the construction of a 7-storey building for a café (Class E (b)), office (Class E (g) (i)), light industrial (Class E (g) (iii)), general industrial (Class B2) and storage and distribution (Class B8) uses with ancillary office floorspace, means of access, servicing and loading facilities, car and cycle parking facilities, substation, drainage, public realm and landscaping, boundary treatments and other ancillary works.





# The Development





# Proposed Site Plan





#### Ground Floor Plan





#### First Floor Plan (Of