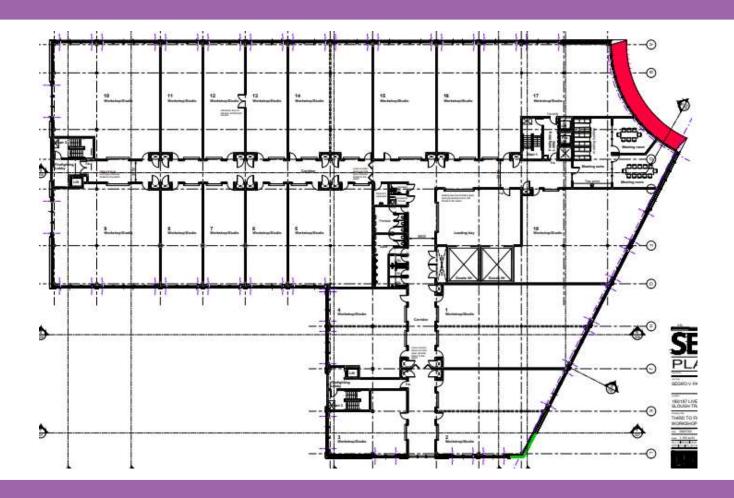

m Buckingham Ave





## View of site from Leigh Road Park





## View of site from Liverpool Rd





#### Land Uses





#### Infrastructure & Constraints





#### The Development

Full planning application for the construction of a 7-storey building for a café (Class E (b)), office (Class E (g) (i)), light industrial (Class E (g) (iii)), general industrial (Class B2) and storage and distribution (Class B8) uses with ancillary office floorspace, means of access, servicing and loading facilities, car and cycle parking facilities, substation, drainage, public realm and landscaping, boundary treatments and other ancillary works.





# The Development





# Proposed Site Plan





#### Ground Floor Plan





#### First Floor Plan (Offices) + Car Park





### Levels 3-5 – Workshop Units





#### 6<sup>th</sup> Floor Plan (Offices + Roof Terrace + PVs)





# Materials + Design



Curtain walling to entrance façade will be facetted. Radius of façade is 16.5m. Angle between adjacent mullions is 5°. If glazing was curved, the centre of each glazed panel would only be offset by 17mm from its edge.



Porcelain paying tiles



# Materials + Design



(to match Bedford Avenue carpark)

Glass panels: Profilit glass



4.5.2 Palette of colours used in the façades of the building:





## CGIs (Eastern View from Buckingham Ave)





## View Looking South along Liverpool Road





# View from Leigh Road Park





### End