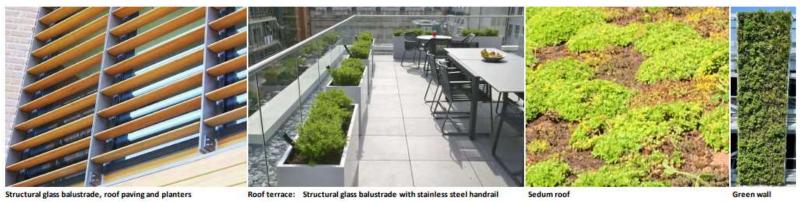

dustrial (Class E (g) (iii)), general industrial (Class B2) and storage and distribution (Class B8) uses with ancillary office floorspace, means of access, servicing and loading facilities, car and cycle parking facilities, substation, drainage, public realm and landscaping, boundary treatments and other ancillary works.





# The Development





# Proposed Site Plan





#### Ground Floor Plan





#### First Floor Plan (Offices) + Car Park





### Levels 3-5 – Workshop Units





#### 6<sup>th</sup> Floor Plan (Offices + Roof Terrace + PVs)





# Materials + Design



Curtain walling to entrance façade will be facetted. Radius of façade is 16.5m. Angle between adjacent mullions is 5°. If glazing was curved, the centre of each glazed panel would only be offset by 17mm from its edge.



Porcelain paying tiles



# Materials + Design



(to match Bedford Avenue carpark)

Glass panels: Profilit glass



4.5.2 Palette of colours used in the façades of the building:





## CGIs (Eastern View from Buckingham Ave)





## View Looking South along Liverpool Road





# View from Leigh Road Park





### End