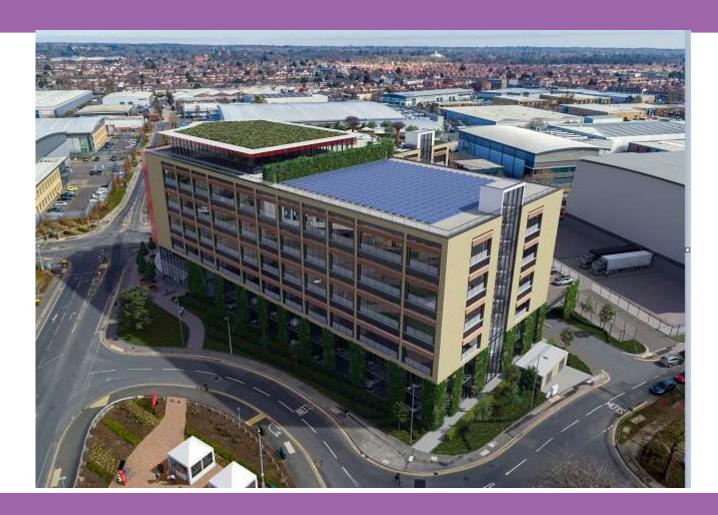

Site Location Plan





#### Site Location Plan





# Aerial Photograph of Site





# Aerial Photograph of Site





## View of site from Buckingham Ave





## View of site from Leigh Road Park





## View of site from Liverpool Rd





#### Land Uses





#### Infrastructure & Constraints





#### The Development

Full planning application for the construction of a 7-storey building for a café (Class E (b)), office (Class E (g) (i)), light industrial (Class E (g) (iii)), general industrial (Class B2) and storage and distribution (Class B8) uses with ancillary office floorspace, means of access, servicing and loading facilities, car and cycle parking facilities, substation, drainage, public realm and landscaping, boundary treatments and other ancillary works.





# The Development





# Proposed Site Plan





#### Ground Floor Plan





#### First Floor Plan (Offices) + Car Park





### Levels 3-5 – Workshop Units





#### 6<sup>th</sup> Floor Plan (Offices + Roof Terrace + PVs)





# Materials + Design



Curtain walling to entrance façade will be facetted. Radius of façade is 16.5m. Angle between adjacent mullions is 5°. If glazing was curved, the centre of each glazed panel would only be offset by 17mm from its edge.



Porcelain paying tiles



# Materials + Design



(to match Bedford Avenue carpark)

Glass panels: Profilit glass



4.5.2 Palette of colours used in the façades of the building:





## CGIs (Eastern View from Buckingham Ave)





## View Looking South along Liverpool Road





# View from Leigh Road Park





### End