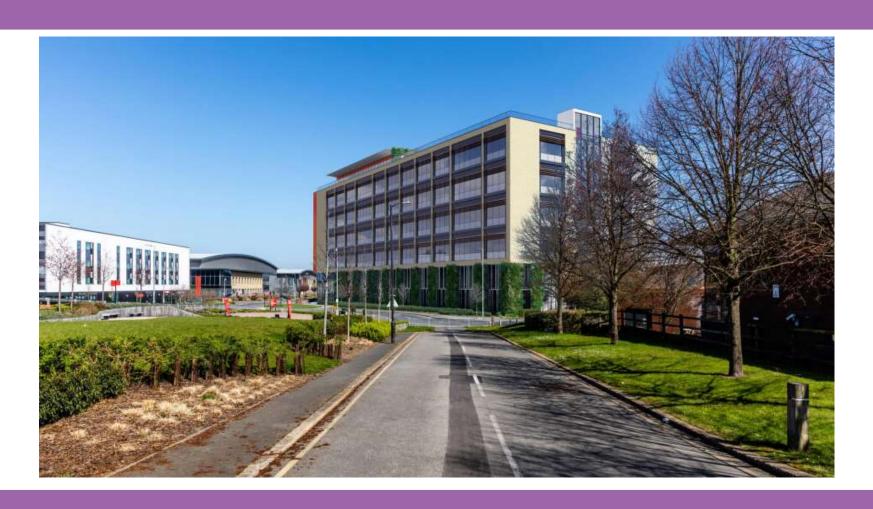

lary works.





# The Development





# Proposed Site Plan





#### Ground Floor Plan





#### First Floor Plan (Offices) + Car Park





### Levels 3-5 – Workshop Units





#### 6<sup>th</sup> Floor Plan (Offices + Roof Terrace + PVs)





# Materials + Design



Curtain walling to entrance façade will be facetted. Radius of façade is 16.5m. Angle between adjacent mullions is 5°. If glazing was curved, the centre of each glazed panel would only be offset by 17mm from its edge.



Porcelain paying tiles



# Materials + Design



(to match Bedford Avenue carpark)

Glass panels: Profilit glass



4.5.2 Palette of colours used in the façades of the building:





## CGIs (Eastern View from Buckingham Ave)





## View Looking South along Liverpool Road





# View from Leigh Road Park





### End