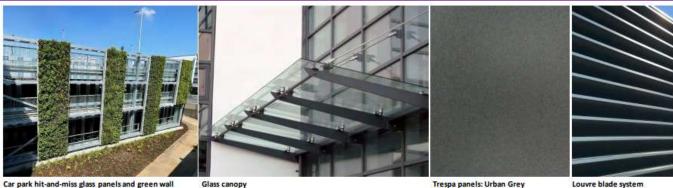

# Materials + Design

(to match Bedford Avenue carpark)

Glass panels: Profilit glass

4.5.2 Palette of colours used in the façades of the building: