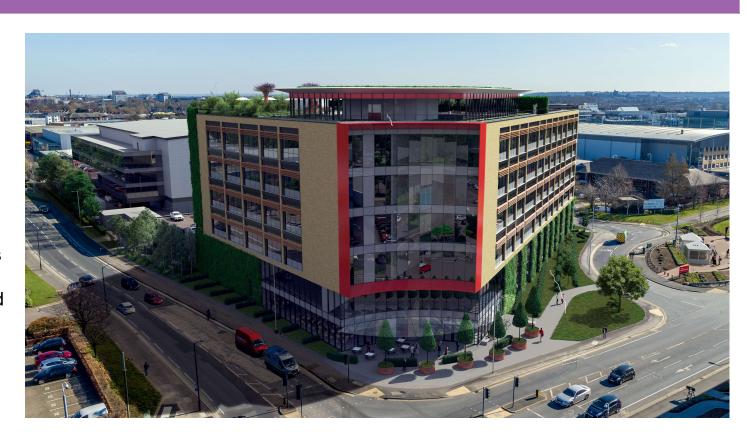

oad P/19650/000



#### Site Location Plan





#### Site Location Plan





# Aerial Photograph of Site





# Aerial Photograph of Site





## View of site from Buckingham Ave





## View of site from Leigh Road Park





## View of site from Liverpool Rd





#### Land Uses





#### Infrastructure & Constraints





#### The Development

Full planning application for the construction of a 7-storey building for a café (Class E (b)), office (Class E (g) (i)), light industrial (Class E (g) (iii)), general industrial (Class B2) and storage and distribution (Class B8) uses with ancillary office floorspace, means of access, servicing and loading facilities, car and cycle parking facilities, substation, drainage, public realm and landscaping, boundary treatments and other ancillary works.





# The Development





# Proposed Site Plan





#### Ground Floor Plan





#### First Floor Plan (Offices) + Car Park





### Levels 3-5 – Workshop Units





#### 6<sup>th</sup> Floor Plan (Offices + Roof Terrace + PVs)





# Materials + Design



Curtain walling to entrance façade will be facetted. Radius of façade is 16.5m. Angle between adjacent mullions is 5°. If glazing was curved, the centre of each glazed panel would only be offset by 17mm from its edge.



Porcelain paying tiles



# Materials + Design



(to match Bedford Avenue carpark)

Glass panels: Profilit glass



4.5.2 Palette of colours used in the façades of the building:





## CGIs (Eastern View from Buckingham Ave)





## View Looking South along Liverpool Road





# View from Leigh Road Park





### End