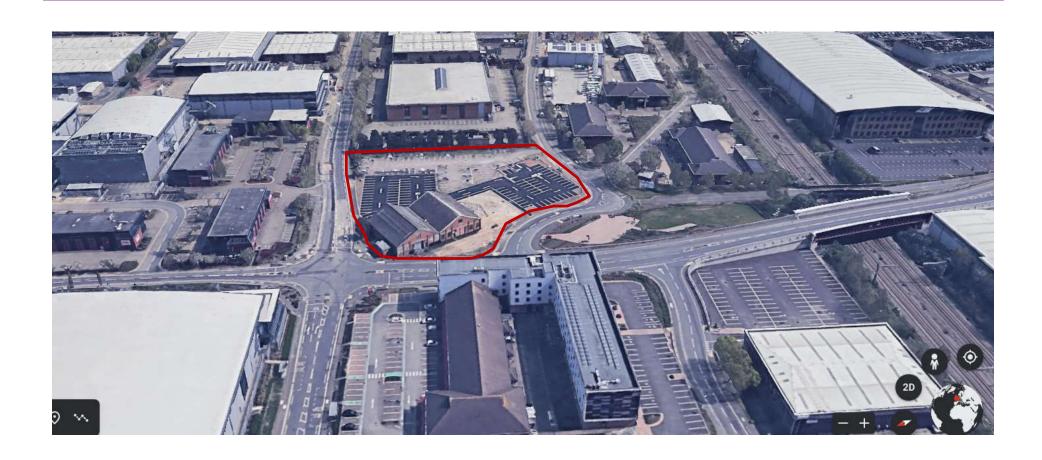

# 183-187 Liverpool Road P/19650/000



#### Site Location Plan





#### Site Location Plan





# Aerial Photograph of Site





# Aerial Photograph of Site





## View of site from Buckingham Ave





## View of site from Leigh Road Park





## View of site from Liverpool Rd





#### Land Uses





#### Infrastructure & Constraints





#### The Development

Full planning application for the construction of a 7-storey building for a café (Class E (b)), office (Class E (g) (i)), light industrial (Class E (g) (iii)), general industrial (Class B2) and storage and distribution (Class B8) uses with ancillary office floorspace, means of access, servicing and loading facilities, car and cycle parking facilities, substation, drainage, public realm and landscaping, boundary treatments and other ancillary works.





# The Development





# Proposed Site Plan





#### Ground Floor Plan





#### First Floor Plan (Offices) + Car Park





### Levels