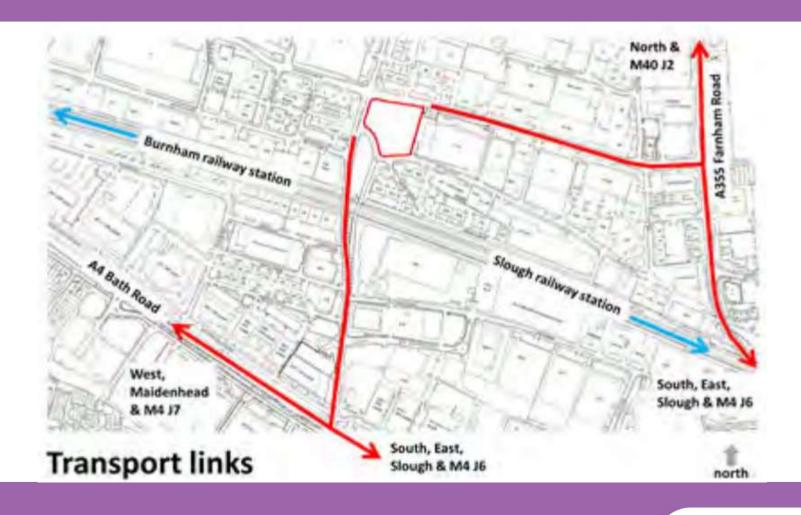

# 183-187 Liverpool Road P/19650/000



#### Site Location Plan





#### Site Location Plan





# Aerial Photograph of Site





# Aerial Photograph of Site





## View of site from Buckingham Ave





## View of site from Leigh Road Park





## View of site from Liverpool Rd





#### Land Uses





#### Infrastructure & Constraints





#### The Development

Full planning application for the construction of a 7-storey building for a café (Class E (b)), office (Class E (g) (i)), light industrial (Class E (g) (iii)), general industrial (Class B2) and storage and distribution (Class B8) uses with ancillary office floorspace, means of access, servicing and loading facilities, car and cycle parking facilities, substation, drainage, public realm and landscaping, boundary treatments and other ancillary works.





# The Development





# Proposed Site Plan





#### Ground Floor Pl