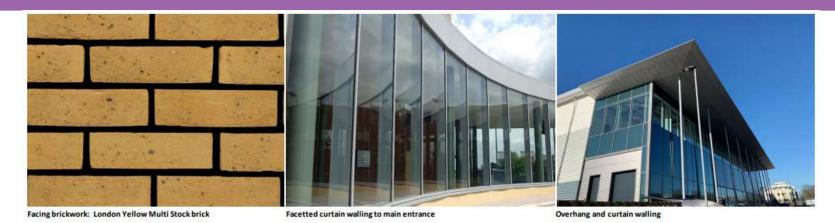

# Materials + Design

Curtain walling to entrance façade will be facetted. Radius of façade is 16.5m. Angle between adjacent mullions is 5°. If glazing was curved, the centre of each glazed panel would only be offset by 17mm from its edge.