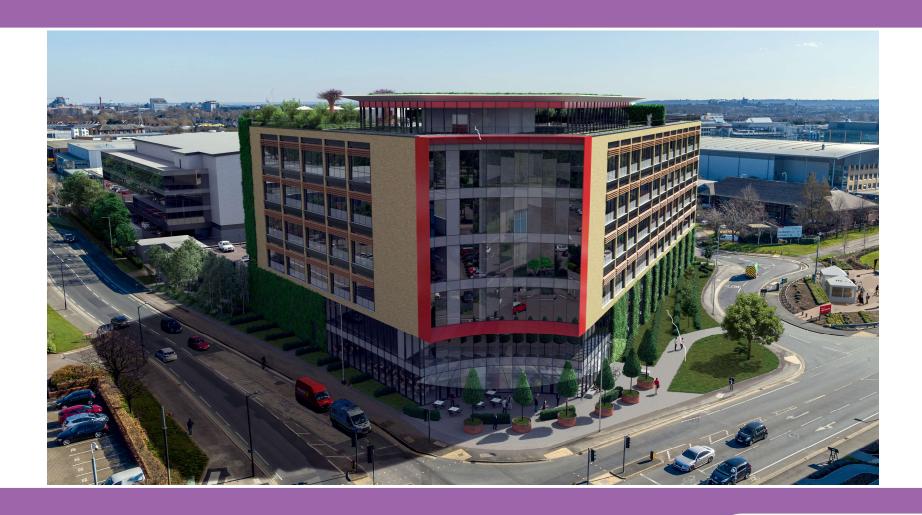

# The Development





# Proposed Site Plan





#### Ground Floor Plan





#### First Floor Plan (Offices) + Car Park





### Levels 3-5 – Workshop Units





#### 6<sup>th</sup> Floor Plan (Offices + Roof Terrace + PVs)





# Materials + Design



Curtain walling to entrance façade will be facetted. Radius of façade is 16.5m. Angle between adjacent mullions is 5°. If glazing was curved, the centre of each glazed panel would only be offset by 17mm from its edge.



Porcelain paying tiles



# Materials + Design



(to match Bedford Avenue carpark)

Glass panels: Profilit glass



4.5.2 Palette of colours used in the façades of the building:





## CGIs (Eastern View from Buckingham Ave)





## View Looking South along Liverpool Road





# View from Leigh Road Park





### End