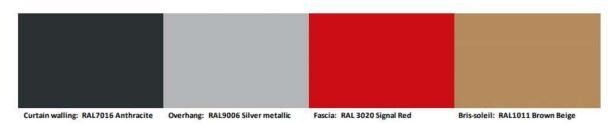

# Materials + Design

(to match Bedford Avenue carpark)

Glass panels: Profilit glass

4.5.2 Palette of colours used in the façades of the building: