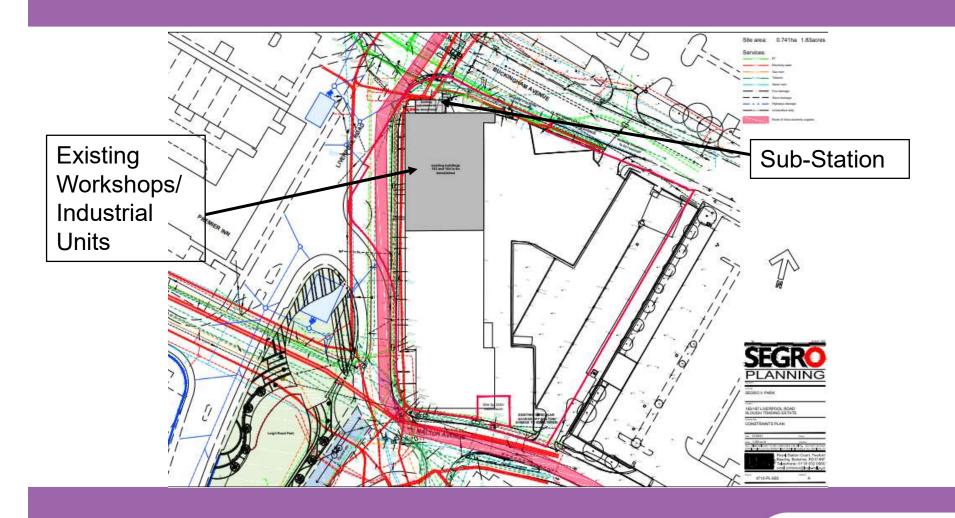

# 183-187 Liverpool Road P/19650/000



#### Site Location Plan





#### Site Location Plan





# Aerial Photograph of Site





# Aerial Photograph of Site





## View of site from Buckingham Ave





## View of site from Leigh Road Park





## View of site from Liverpool Rd





#### Land Uses





#### Infrastructure & Constraints





#### The Development

Full planning application for the construction of a 7-storey building for a café (Class E (b)), office (Class E (g) (i)), light industrial (Class E (g) (iii)), general industrial (Class B2) and storage and distribution (Class B8) uses with ancillary office floorspace, means of access, servicing and loading facilities, car and cycle parking facilities, substation, drainage, public realm and landscaping, boundary treatments and other ancillary works.





# The Development





# Proposed Site Plan





#### Ground Floor Plan





#### First Floor Plan (Offices) + Car Park





### Levels 3-5 – Workshop Units





#### 6<sup>th</sup> Floor Plan (Offices + Roof Terrace + PVs)





# Materials + Design



Curtain walling to entrance façade will be facetted. Radius of