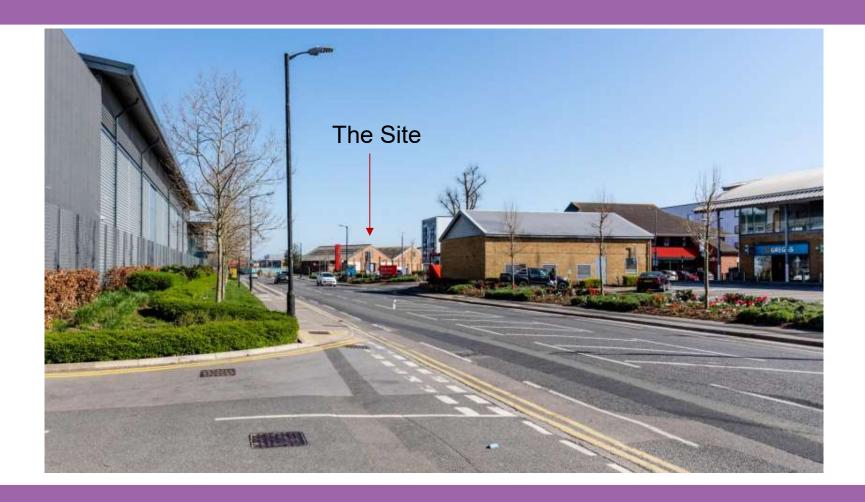

# 183-187 Liverpool Road P/19650/000



#### Site Location Plan





#### Site Location Plan





# Aerial Photograph of Site





# Aerial Photograph of Site





## View of site from Buckingham Ave





## View of site from Leigh Road Park





## View of site from Liverpool Rd





#### Land Uses





#### Infrastructure & Constraints





#### The Development

Full planning application for the construction of a 7-storey building for a café (Class E (b)), office (Class E (g) (i)), light industrial (Class E (g) (iii)), general industrial (Class B2) and storage and distribution (Class B8) uses with ancillary office floorspace, means of access, servicing and loading facilities, car and cycle parking facilities, substation, drainage, public realm and landscaping, boundary treatments and other ancillary works.





# The Development





# Proposed Site Plan





#### Ground Floor Plan





#### First Floor Plan (Offices) + Car Park





### Levels 3-5 – Workshop Units





#### 6<sup>th<