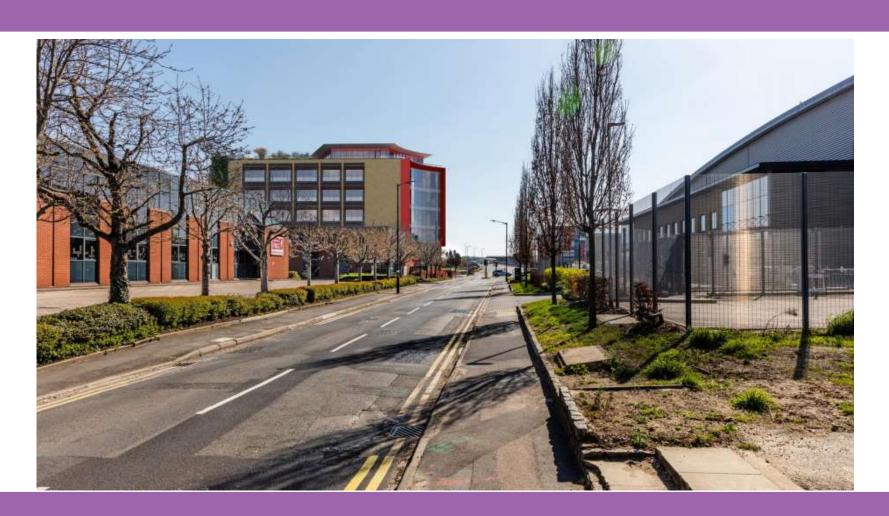

undary treatments and other ancillary works.





# The Development





# Proposed Site Plan





#### Ground Floor Plan





#### First Floor Plan (Offices) + Car Park





### Levels 3-5 – Workshop Units





#### 6<sup>th</sup> Floor Plan (Offices + Roof Terrace + PVs)





# Materials + Design



Curtain walling to entrance façade will be facetted. Radius of façade is 16.5m. Angle between adjacent mullions is 5°. If glazing was curved, the centre of each glazed panel would only be offset by 17mm from its edge.



Porcelain paying tiles



# Materials + Design



(to match Bedford Avenue carpark)

Glass panels: Profilit glass



4.5.2 Palette of colours used in the façades of the building:





## CGIs (Eastern View from Buckingham Ave)





## View Looking South along Liverpool Road





# View from Leigh Road Park





### End