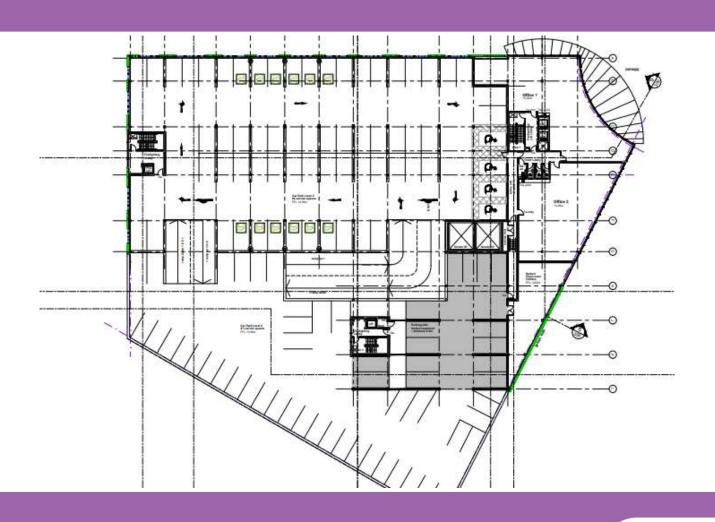

raph of Site





## View of site from Buckingham Ave





## View of site from Leigh Road Park





## View of site from Liverpool Rd





#### Land Uses





#### Infrastructure & Constraints





#### The Development

Full planning application for the construction of a 7-storey building for a café (Class E (b)), office (Class E (g) (i)), light industrial (Class E (g) (iii)), general industrial (Class B2) and storage and distribution (Class B8) uses with ancillary office floorspace, means of access, servicing and loading facilities, car and cycle parking facilities, substation, drainage, public realm and landscaping, boundary treatments and other ancillary works.





# The Development





# Proposed Site Plan





#### Ground Floor Plan





#### First Floor Plan (Offices) + Car Park





### Levels 3-5 – Workshop Units





#### 6<sup>th</sup> Floor Plan (Offices + Roof Terrace + PVs)





# Materials + Design



Curtain walling to entrance façade will be facetted. Radius of façade is 16.5m. Angle between adjacent mullions is 5°. If glazing was curved, the centre of each glazed panel would only be offset by 17mm from its edge.



Porcelain paying tiles



# Materials + Design



(to match Bedford Avenue carpark)

Glass panels: Profilit glass



4.5.2 Palette of colours used in the façades of the building:





## CGIs (Eastern View from Buckingham Ave)





## View Looking South along Liverpool Road





# View from Leigh Road Park





### End