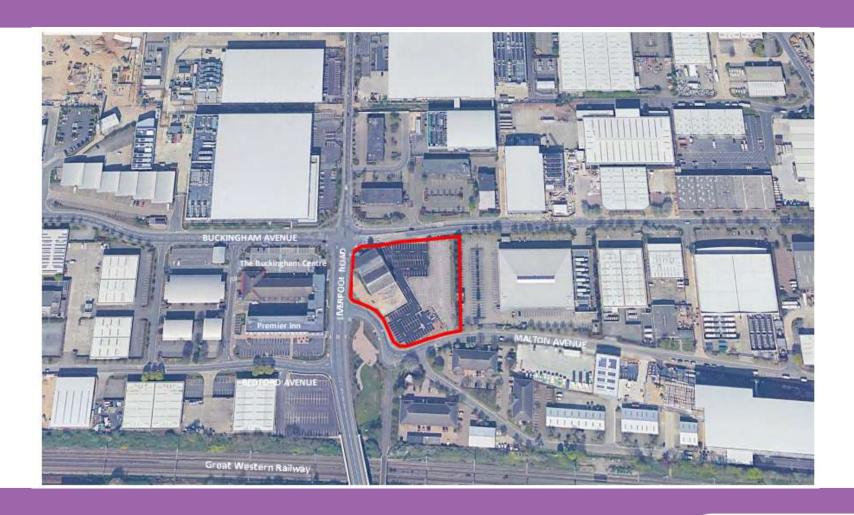

# 183-187 Liverpool Road P/19650/000



#### Site Location Plan





#### Site Location Plan





# Aerial Photograph of Site





# Aerial Photograph of Site





## View of site from Buckingham Ave





## View of site from Leigh Road Park





## View of site from Liverpool Rd





#### Land Uses





#### Infrastructure & Constraints





#### The Development

Full planning application for the construction of a 7-storey building for a café (Class E (b)), office (Class E (g) (i)), light industrial (Class E (g) (iii)), general industrial (Class B2) and storage and distribution (Class B8) uses with ancillary office floorspace, means of access, servicing and loading facilities, car and cycle parking facilities, substation, drainage, public realm and landscaping, boundary treatments and other ancillary works.





# The Development





# Proposed Site P