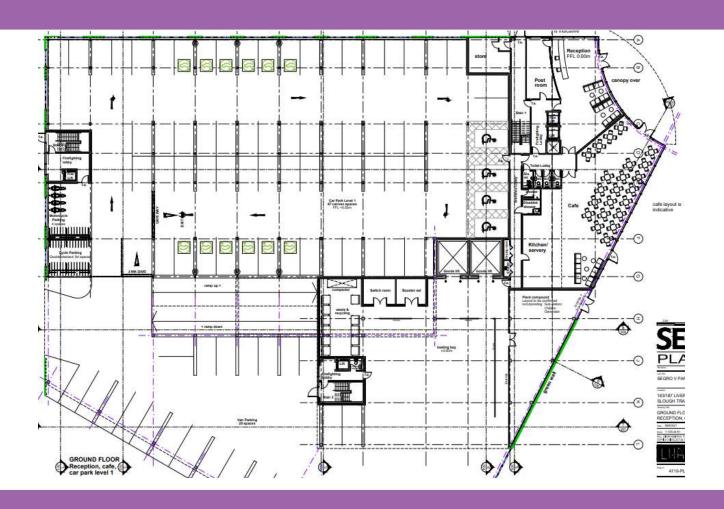

# Aerial Photograph of Site





# Aerial Photograph of Site





## View of site from Buckingham Ave





## View of site from Leigh Road Park





## View of site from Liverpool Rd





#### Land Uses





#### Infrastructure & Constraints





#### The Development

Full planning application for the construction of a 7-storey building for a café (Class E (b)), office (Class E (g) (i)), light industrial (Class E (g) (iii)), general industrial (Class B2) and storage and distribution (Class B8) uses with ancillary office floorspace, means of access, servicing and loading facilities, car and cycle parking facilities, substation, drainage, public realm and landscaping, boundary treatments and other ancillary works.





# The Development





# Proposed Site Plan





#### Ground Floor Plan





#### First Floor Plan (Offices) + Car Park





### Levels 3-5 – Workshop Units





#### 6<sup>th</sup> Floor Plan (Offices + Roof Terrace + PVs)





# Materials + Design



Curtain walling to entrance façade will be facetted. Radius of façade is 16.5m. Angle between adjacent mullions is 5°. If glazing was curved, the centre of each glazed panel would only be offset by 17mm from its edge.



Porcelain paying tiles



# Materials + Design



(to match Bedford Avenue carpark)

Glass panels: Profilit glass



4.5.2 Palette of colours used in the façades of the building:





## CGIs (Eastern View from Buckingham Ave)





## View Looking South along Liverpool Road





# View from Leigh Road Park





### End