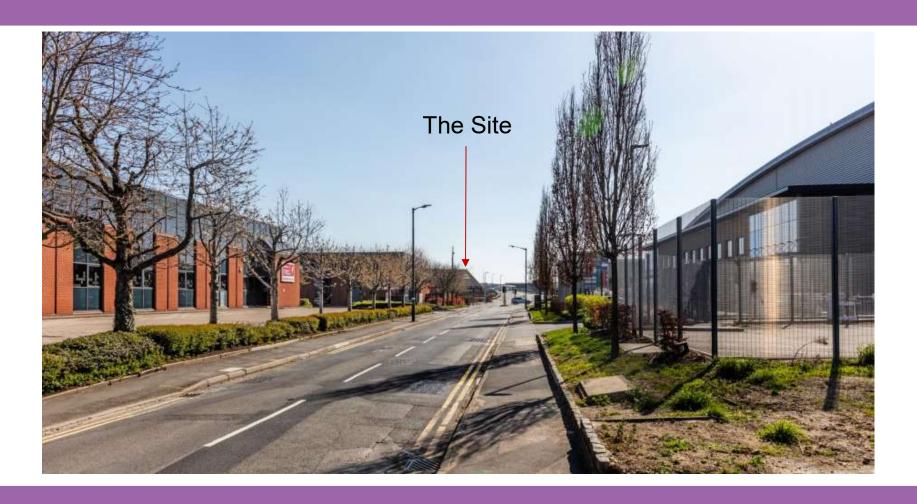

# 183-187 Liverpool Road P/19650/000



#### Site Location Plan





#### Site Location Plan





# Aerial Photograph of Site





# Aerial Photograph of Site





## View of site from Buckingham Ave





## View of site from Leigh Road Park





## View of site from Liverpool Rd





#### Land Uses





#### Infrastructure & Constraints





#### The Development

Full planning application for the construction of a 7-storey building for a café (Class E (b)), office (Class E (g) (i)), light industrial (Class E (g) (iii)), general industrial (Class B2) and storage and distribution (Class B8) uses with ancillary office floorspace, means of access, servicing and loading facilities, car and cycle parking facilities, substation, drainage, public realm and landscaping, boundary treatments and other ancillary works.





# The Development





# Proposed Site Plan





#### Ground Floor Plan





#### First Floor Plan (Offices) + Car Park





### Levels 3-5 – Workshop Units





#### 6<sup>th</sup> Floor Plan (Offices + Roof Terrace + PVs)





# Materials + Design



Curt