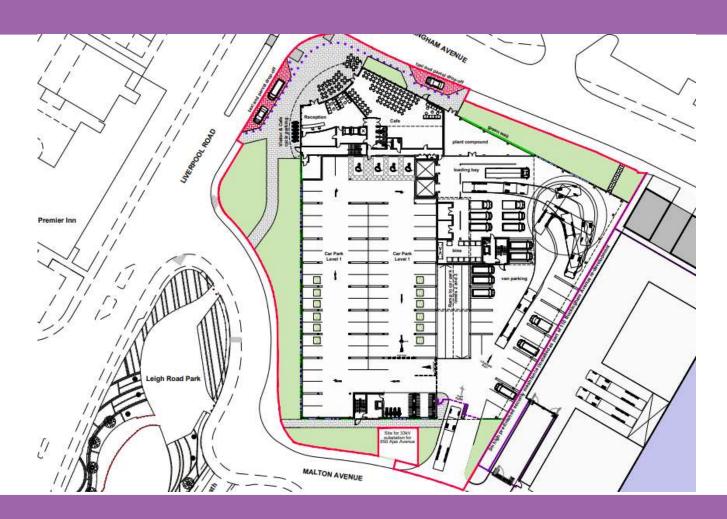

### Site Location Plan





# Aerial Photograph of Site





# Aerial Photograph of Site





## View of site from Buckingham Ave





## View of site from Leigh Road Park





## View of site from Liverpool Rd





#### Land Uses





#### Infrastructure & Constraints





#### The Development

Full planning application for the construction of a 7-storey building for a café (Class E (b)), office (Class E (g) (i)), light industrial (Class E (g) (iii)), general industrial (Class B2) and storage and distribution (Class B8) uses with ancillary office floorspace, means of access, servicing and loading facilities, car and cycle parking facilities, substation, drainage, public realm and landscaping, boundary treatments and other ancillary works.





# The Development





# Proposed Site Plan





#### Ground Floor Plan





#### First Floor Plan (Offices) + Car Park





### Levels 3-5 – Workshop Units





#### 6<sup>th</sup> Floor Plan (Offices + Roof Terrace + PVs)





# Materials + Design



Curtain walling to entrance façade will be facetted. Radius of façade is 16.5m. Angle between adjacent mullions is 5°. If glazing was curved, the centre of each glazed panel would only be offset by 17mm from its edge.



Porcelain paying tiles



# Materials + Design



(to match Bedford Avenue carpark)

Glass panels: Profilit glass



4.5.2 Palette of colours used in the façades of the building:





## CGIs (Eastern View from Buckingham Ave)





## View Looking South along Liverpool Road





# View from Leigh Road Park





### End